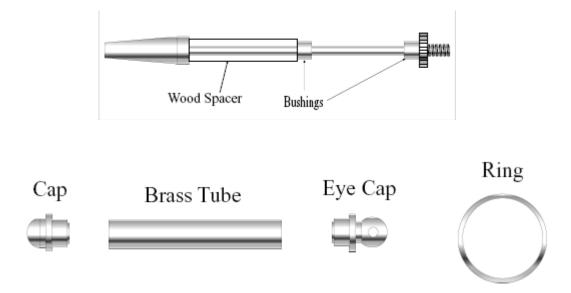

Your one stop shop for all your woodcraft supplies

66 Murradoc Road, Drysdale 3222, 03 5251 3874, carrolls@pipeline.com.au, www.cws.au.com

**KEY RING KIT** 

The key ring kit tube is the same as the twist pen tube. The same mandrel and 7mm drill are used.

- 1/ Prepare a block of wood 13mm x 13mm the length of the brass tube.
- 2/ Drill a 7mm hole in the centre of the tube.
- 3/ Glue the brass tube into the wood blank and leave overnight to cure properly.
- 4/ Mount the blank on your mandrel and turn to your desired shape, two can be done at the same time.
- 5/ Push fit parts into the finished tube.